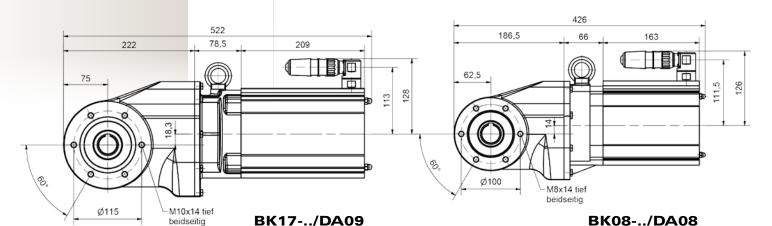

The HiflexDrive range will be extended in the lower torque range by the **BK08**.

### **Gearbox BK08**

NEW

• Torque 200 Nm

• Ratios 4,44 - 102,5

## **Gearbox BK17**

• Torque 330 Nm

• Ratios 4,54 - 108,6