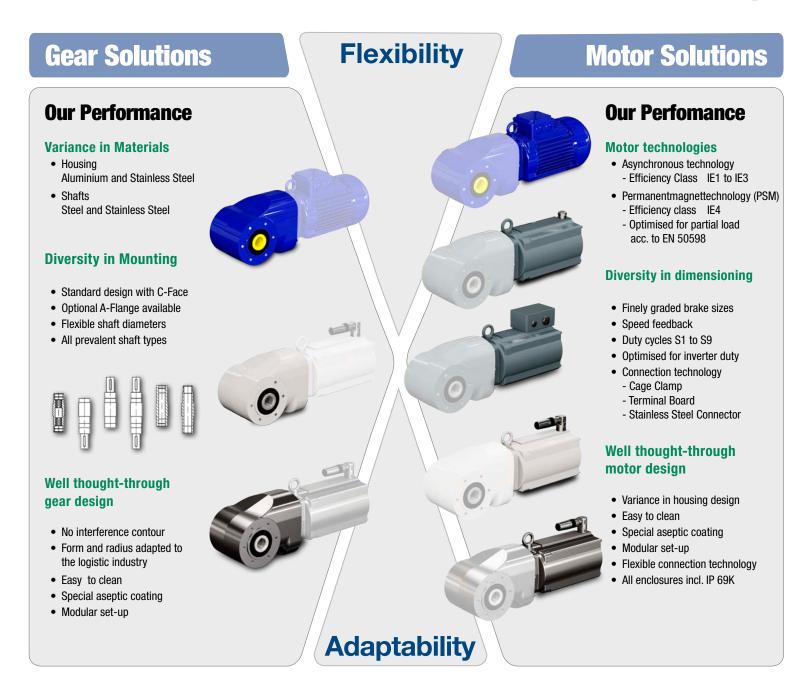

#### **Motors**

Power rating

Effiziency Classes

Mains supply

Enclosure

0,18 kW ... 3,0 kW w/o, IE1 through IE4 110 V ... 690 V, 50/60 Hz

110 V ... 690 V, 50/60 Hz IP 65 (Standard).

IP 67 / IP 69K (Optional)

# The Concept

Bauer assumes no liability or responsibility for misprints and errors in catalogues, brochures and other printed documentation. Bauer reserves the right to make changes to products without prior notice, including to products that have already been ordered, unless contractual technical specifications are affected by such changes. All trademarks in these publications are the sole and exclusive property of the relevant companies. Bauer and the Bauer logo are trademarks of Bauer Gear Motor GmbH. All rights reserved. Images: Fotolia, Altra und Bauer Archive